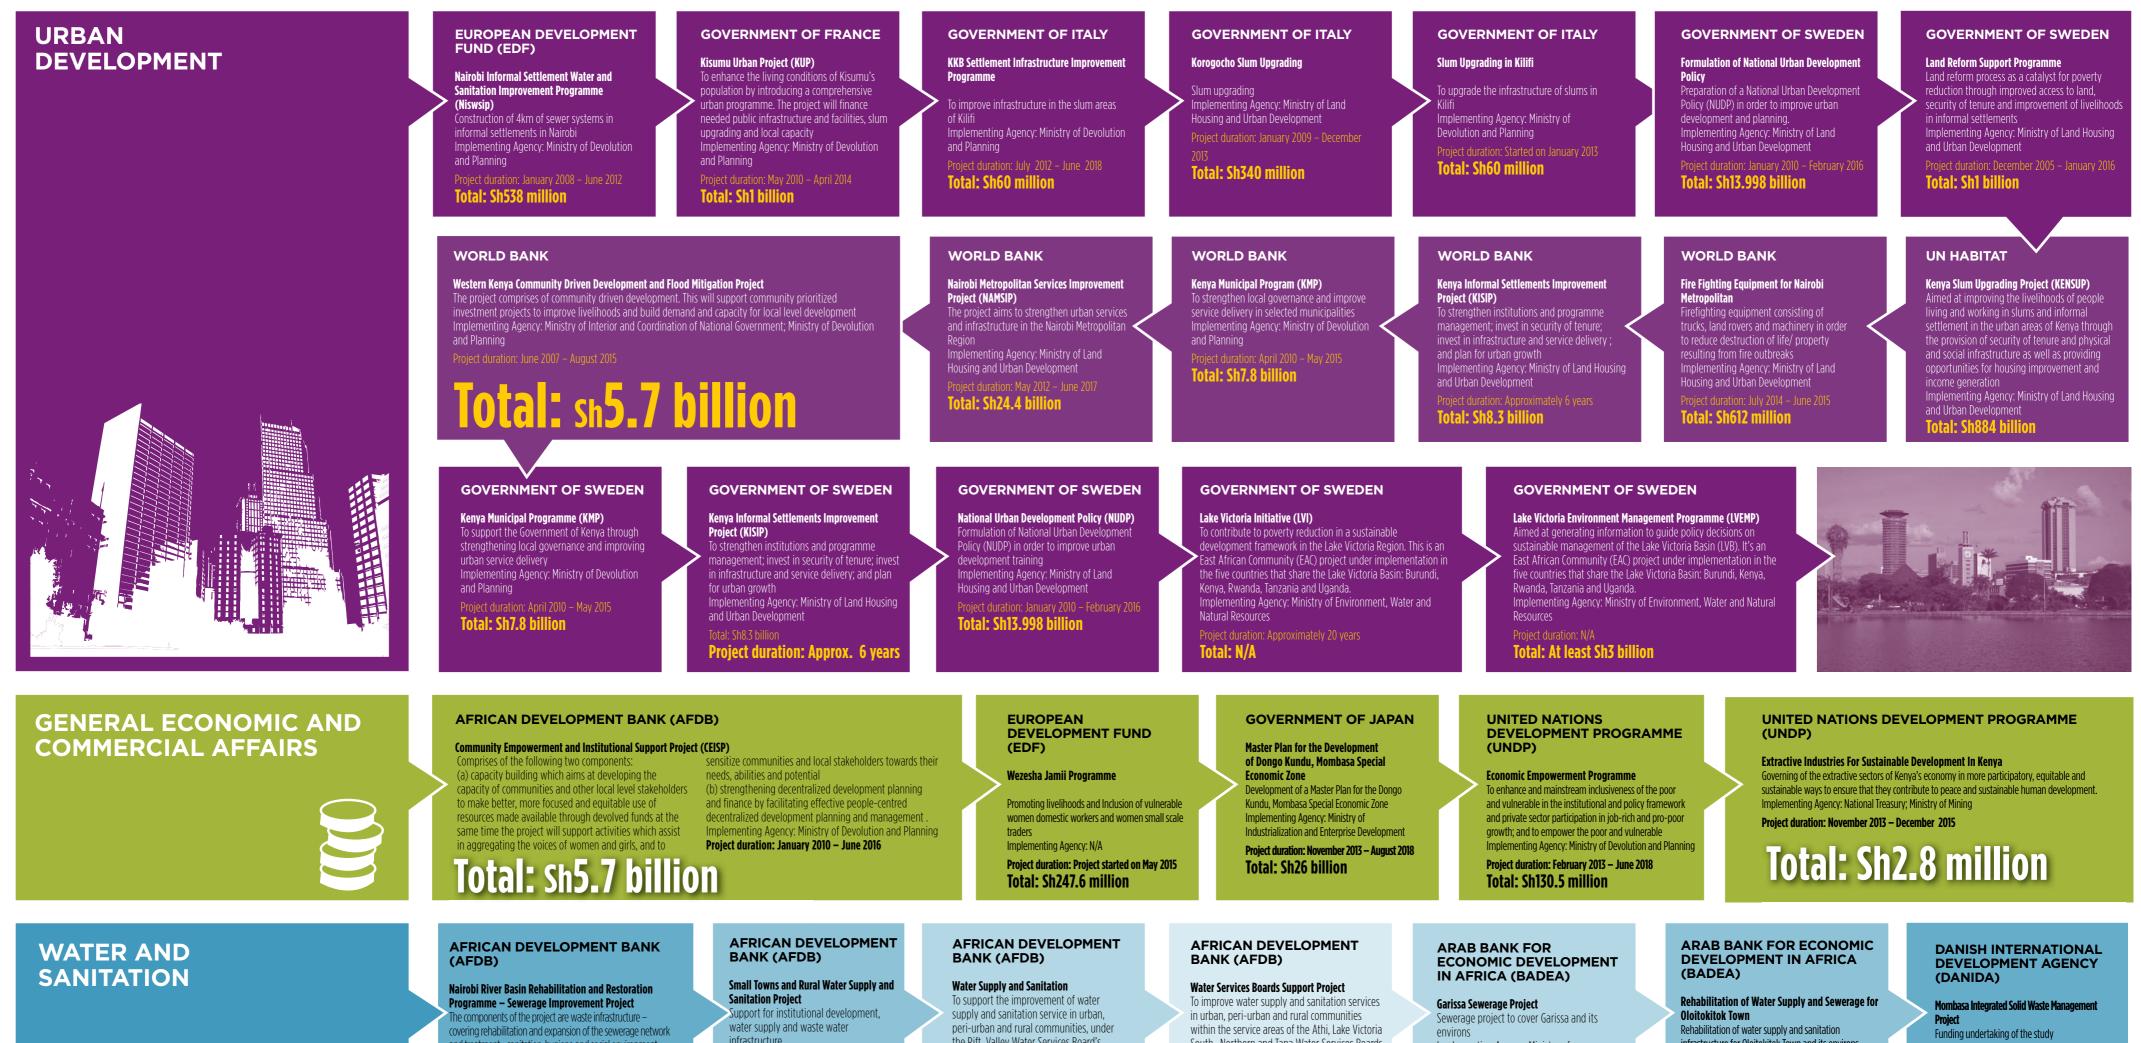

# **Development Partners Urban Initiatives**

| Ba  | Baringo |                                                                                                                                                                                                            |                       |                                                                                                                                                                                                                              |         |                                                                                                                                                                                                                                                       |
|-----|---------|------------------------------------------------------------------------------------------------------------------------------------------------------------------------------------------------------------|-----------------------|------------------------------------------------------------------------------------------------------------------------------------------------------------------------------------------------------------------------------|---------|-------------------------------------------------------------------------------------------------------------------------------------------------------------------------------------------------------------------------------------------------------|
|     |         | African Community Empowerment and Institutional Support Project (CEISP)                                                                                                                                    | Kajiado Governme      |                                                                                                                                                                                                                              | Kisumu  | African Water Services Boards Support Project                                                                                                                                                                                                         |
|     |         | <b>Development</b> To help empower poor communities to access socio-economic services in order to reduce poverty and to                                                                                    | Belgium               | Green energy generation for the national grid                                                                                                                                                                                | Nisunia | <b>Development</b> To improve water supply and sanitation services in urban, peri-urban and rural communities within the service areas of the .                                                                                                       |
|     |         | Bank (AfDB) improve the management of local socio-economic development.                                                                                                                                    |                       | ent of 13.6Mw Ngong II Wind Energy Project                                                                                                                                                                                   |         | Bank (AfDB) Lake Victoria South Water Services Boards (LVSWSB)                                                                                                                                                                                        |
|     |         | African         Power Transmission System Improvement Programme           Development         Construction of 65km Lessos-Kabarnet line, extension of sub-station at Lessos and construction of a new      | Spain Spain           | Installation of additional 13.6Mw wind farm in Ngong Forest by tapping the wind potential prevalent in Ngong area in order to provide additional power to the national grid and barre increase the national power generation |         | African Community Empowerment and Institutional Support Project (CEISP)                                                                                                                                                                               |
|     |         | Development         Construction of 65km Lessos-Kabarnet line, extension of sub-station at Lessos and construction of a new           Bank (AfDB)         sub-station at Kabarnet                          | Governm               | order to provide additional power to the national grid and hence increase the national power generation ent of Reading Kenya                                                                                                 |         | <b>Development</b> To help empower poor communities to access socio-economic services in order to reduce poverty and to improve the                                                                                                                   |
|     |         | German Bogoria-Silali Geothermal Electricity Project                                                                                                                                                       | Canada                | To improve primary school children's reading and writing performance by drawing on Canadian expertise and                                                                                                                    |         | Bank (AfDB) management of local socio-economic development.                                                                                                                                                                                           |
|     |         | <b>Development</b> Drilling of 20 wells                                                                                                                                                                    |                       | leadership in literacy development and multilingual education                                                                                                                                                                |         | European Maternal and child health                                                                                                                                                                                                                    |
|     |         | Bank KFW                                                                                                                                                                                                   | World Bai             |                                                                                                                                                                                                                              |         | Development Maternal and child health, family planning and nutrition Fund                                                                                                                                                                             |
| P   | Bomet   |                                                                                                                                                                                                            |                       | Rehabilitation of Northern corridor and emergency restoration of damaged public assets in order to enhance efficiency                                                                                                        |         | Fund<br>Government of Kisumu Urban Project (KUP)                                                                                                                                                                                                      |
|     | Unice   |                                                                                                                                                                                                            |                       | and effectiveness of Kenya's transport sector                                                                                                                                                                                |         | <b>Government of Kisumu Urban Project (KUP)</b><br><b>France</b> A pilot project considered to be innovative both for Kenya and AfD . Its overall objective is to enhance the living conditions                                                       |
|     |         | African Power Transmission System Improvement Programme                                                                                                                                                    |                       |                                                                                                                                                                                                                              |         | of Kisumu's population by introducing a comprehensive urban programme. The project will finance needed public                                                                                                                                         |
|     |         | <b>Development</b> Construction of 33km Sotik-Bornet line, extension of sub-station at Sotik and construction of a new sub-                                                                                | 👞 Kakamega 🛛 🗛 🖌 🖌 🖌  | Support To Enhancement of Quality and Relevance in Higher Education, Science and Technology                                                                                                                                  |         | infrastructure and facilities, slum upgrading and local capacity                                                                                                                                                                                      |
|     |         | Bank (AfDB) station at Bomet                                                                                                                                                                               | Developm              | nent The overall objective of the project is to contribute to high quality education and training in STI.                                                                                                                    |         | Government of Water and Sanitation                                                                                                                                                                                                                    |
|     |         | African Water Services Boards Support Project                                                                                                                                                              | Bank (AfD             | )B)                                                                                                                                                                                                                          |         | France Finances the upgrading and extension of drinking water supply and sanitation facilities by building the management and                                                                                                                         |
|     |         | <b>Development</b> To improve water supply and sanitation services in urban, peri-urban and rural communities within the                                                                                   | African               | Community Empowerment and Institutional Support Project (CEISP)                                                                                                                                                              |         | planning capacities of regional water agencies and local public water companies.                                                                                                                                                                      |
|     |         | Bank (AfDB)         service areas of the Lake Victoria South Water Services Boards (LVSWSB)                                                                                                                | Developm<br>Developm  | To help empower poor communities to access socio-economic services in order to reduce poverty and to improve the                                                                                                             |         | Government of Olkaria Lessos Kisumu Power Lines Construction Project                                                                                                                                                                                  |
|     |         | African Community Empowerment and Institutional Support Project (CEISP)                                                                                                                                    | Bank (AfD             |                                                                                                                                                                                                                              |         | Japan         Construction works for transmission lines, expansion of substations and consulting services                                                                                                                                             |
|     |         | <b>Development</b> To help empower poor communities to access socio-economic services in order to reduce poverty and to<br><b>Back (AfDR)</b> improve the management of local socio-economic development   | European              |                                                                                                                                                                                                                              |         | Government of Kenya Municipal Programme (KMP)                                                                                                                                                                                                         |
|     |         | Bank (AfDB)         improve the management of local socio-economic development           Government of         Olkaria Lessos Kisumu Power Lines Construction Project                                      | Developm<br>Fund (EDF |                                                                                                                                                                                                                              |         | Sweden To support the Government of Kenya through strengthening local governance and improving urban service delivery                                                                                                                                 |
|     |         | Government or         Olkaria Lessos Kisumu Power Lines Construction Project           Japan         Construction works for transmission lines, expansion of substations and consulting services           | Governme              |                                                                                                                                                                                                                              |         | Government of Kenya Informal Settlements Improvement Project (KISIP)                                                                                                                                                                                  |
|     |         | Japan         Construction works for transmission mess, expansion of substations and constituting services           World Bank         Water and Sanitation Services Improvement Project (WaSSIP)         | Sweden                | To support the Government of Kenya through strengthening local governance and improving urban service delivery                                                                                                               |         | Sweden To strengthen institutions and programme management; invest in security of tenure; invest in infrastructure and service                                                                                                                        |
|     |         | The project strives to (a) increase access to reliable, affordable and sustainable water supply and                                                                                                        | Sweden<br>Governme    |                                                                                                                                                                                                                              |         | delivery; and plan<br>for urban growth                                                                                                                                                                                                                |
|     |         | sanitation services; and (b) to improve the water and waste water services                                                                                                                                 | Governme<br>of Sweder |                                                                                                                                                                                                                              |         | for urban growth                                                                                                                                                                                                                                      |
|     |         |                                                                                                                                                                                                            | Initiatives           |                                                                                                                                                                                                                              |         | Government of         Lake Victoria Initiative (LVI)           Sweden         To contribute to poverty reduction in a sustainable development framework in the Lake Victoria Region. This is an East                                                  |
| → B | Bungoma | African Community Empowerment and Institutional Support Project (CEISP)                                                                                                                                    |                       | for urban growth                                                                                                                                                                                                             |         | Sweden To contribute to poverty reduction in a sustainable development framework in the Lake Victoria Region. This is an East African Community (EAC) project under implementation in the five countries that share the Lake Victoria Basin: Burundi, |
|     | ungoma  |                                                                                                                                                                                                            | Governme              | -                                                                                                                                                                                                                            |         | Kenya, Rwanda, Tanzania and Uganda.                                                                                                                                                                                                                   |
|     |         |                                                                                                                                                                                                            | Sweden                | Aimed at generating information to guide policy decisions on sustainable management of the Lake Victoria Basin (LVB).                                                                                                        |         | Government of Lake Victoria Environment Management Programme (LVEMP)                                                                                                                                                                                  |
|     |         | Bank (AfDB)       improve the management of local socio-economic development.         European       Northern Corridor Rehabilitation Programme – Phase III (Eldoret-Webuye-Malaba)                        |                       | It's an East African Community (EAC) project under implementation in the five countries that share the Lake Victoria                                                                                                         |         | Sweden Aimed at generating information to guide policy decisions on sustainable management of the Lake Victoria Basin (LVB).                                                                                                                          |
|     |         |                                                                                                                                                                                                            |                       | Basin: Burundi, Kenya, Rwanda, Tanzania and Uganda.                                                                                                                                                                          |         | It's an East African Community (EAC) project under implementation in the five countries that share the Lake Victoria Basin:                                                                                                                           |
|     |         | <b>Development</b> Rehabilitation of Eldoret-Webuye (59km) and Webuye-Malaba Road (61km) projects. Widening the                                                                                            | World Ba              | nk Kenya Informal Settlements Improvement Project (KISIP)                                                                                                                                                                    |         | Burundi, Kenya, Rwanda, Tanzania and Uganda.                                                                                                                                                                                                          |
|     |         | Fund (EDF) shoulders from the current 1.5m to 2.0m. reconstruction of seriously deteriorated sections                                                                                                      |                       | To strengthen institutions and programme management; invest in security of tenure; invest in infrastructure and service                                                                                                      |         | World Bank Kenya Informal Settlements Improvement Project (KISIP)                                                                                                                                                                                     |
|     |         | Government of Installation of High Mast Flood lighting structures                                                                                                                                          | Would Dr.             | delivery ; and plan for urban growth                                                                                                                                                                                         |         | To strengthen institutions and programme management; invest in security of tenure; invest in infrastructure and service                                                                                                                               |
|     |         | Italy High Mast Floodlighting structures distributed in slums                                                                                                                                              | World Bar             | nk Water and Sanitation Services Improvement Project (WaSSIP)<br>Rehabilitating and extending existing water supply facilities in Lake Victoria North Water Service Board (LVNESB) and the                                   |         | delivery ; and plan for urban growth<br>World Pank Water and Casitation Service Immersionet Project (WaSSID)                                                                                                                                          |
|     |         | Government of Lake Victoria Environment Management Programme (LVEMP)                                                                                                                                       |                       | Rehabilitating and extending existing water supply facilities in Lake Victoria North Water Service Board (LVNESB) and the<br>rehabilitation and expansion of Lumakanda Kipkaren Water Supply and new intake works            |         | World Bank Water and Sanitation Services Improvement Project (WaSSIP) The project strives to (a) increase access to reliable affordable and sustainable water supply and capitation services; and                                                     |
|     |         | <b>Sweden</b> Aimed at generating information to guide policy decisions on sustainable management of the Lake                                                                                              | World Bar             |                                                                                                                                                                                                                              |         | The project strives to (a) increase access to reliable, affordable and sustainable water supply and sanitation services; and (b) to improve the water and waste water services                                                                        |
|     |         | Victoria Basin (LVB). It's an East African Community (EAC) project under implementation in the five                                                                                                        |                       | The project comprises of community driven development. This will support community prioritized investment projects                                                                                                           |         | World Bank Northern Corridor Transport Improvement Project (NCTIP)                                                                                                                                                                                    |
|     |         | countries that share the Lake Victoria Basin: Burundi, Kenya, Rwanda, Tanzania and Uganda.                                                                                                                 |                       | to improve livelihoods and build demand and capacity for local level development                                                                                                                                             |         | Rehabilitation of Northern corridor and emergency restoration of damaged public assets in order to enhance efficiency and                                                                                                                             |
|     |         | World Bank Western Kenya Community Driven Development and Flood Mitigation Project                                                                                                                         | World Bar             | nk Energy Sector Recovery Project (ESRP)                                                                                                                                                                                     |         | effectiveness of Kenya's transport sector                                                                                                                                                                                                             |
|     |         | The project comprises of community driven development. This will support community prioritized                                                                                                             |                       | Strengthening the energy sector regulator capacity to carry out an electricity tariff study and set power tariffs and                                                                                                        |         | World Bank National Urban Transport Improvement Project (NUTRIP)                                                                                                                                                                                      |
|     |         | investment projects to improve livelihoods and build demand and capacity for local level development                                                                                                       |                       | prepare the secondary legislation                                                                                                                                                                                            |         | N/A                                                                                                                                                                                                                                                   |
|     |         | World Bank Water and Sanitation Services Improvement Project (WaSSIP)                                                                                                                                      |                       |                                                                                                                                                                                                                              |         |                                                                                                                                                                                                                                                       |
|     |         | Rehabilitating and extending existing water supply facilities in Lake Victoria North Water Service Board                                                                                                   |                       |                                                                                                                                                                                                                              |         |                                                                                                                                                                                                                                                       |
|     |         | (LVNWSB) and new intake works                                                                                                                                                                              | Kericho 🖌 🦕           | African Community Empowerment and Institutional Support Project (CEISP)                                                                                                                                                      |         |                                                                                                                                                                                                                                                       |
|     | Busia   |                                                                                                                                                                                                            |                       | <b>Development</b> To help empower poor communities to access socio-economic services in order to reduce poverty and to improve the management of local socio-economic development                                           |         |                                                                                                                                                                                                                                                       |
|     |         | African Community Empowerment and Institutional Support Project (CEISP)                                                                                                                                    |                       | Bank (AfDB)       improve the management of local socio-economic development.         African       Power Transmission System Improvement Programme                                                                          |         |                                                                                                                                                                                                                                                       |
|     |         | <b>Development</b> To help empower poor communities to access socio-economic services in order to reduce poverty and to                                                                                    |                       | African         Power Transmission System Improvement Programme           Development         Construction of 431km of 132kV lines, the extension of 6 sub-stations and the construction of 8 new                            | Kitui   | African Small Towns and Rural Water Supply and Sanitation Project                                                                                                                                                                                     |
|     |         | Bank (AfDB)         improve the management of local socio-economic development.                                                                                                                            |                       | <b>Bank (AfDB)</b> Sub-stations that will contribute to the capacity of Kenya to increase the number of new connections by                                                                                                   |         | <b>Development</b> Support for institutional development, water supply and waste water infrastructure                                                                                                                                                 |
|     |         | European Northern Corridor Rehabilitation Programme – Phase III (Eldoret-Webuye-Malaba)                                                                                                                    |                       | 200,000 annually                                                                                                                                                                                                             |         | Bank (AfDB)                                                                                                                                                                                                                                           |
|     |         | <b>Development</b> Rehabilitation of Eldoret-Webuye (59km) and Webuye-Malaba Road (61km) projects. Widening the                                                                                            |                       | Government of Development of Water and Sanitation Sector                                                                                                                                                                     |         | African Power Transmission System Improvement Programme                                                                                                                                                                                               |
|     |         | Fund (EDF) shoulders from the current 1.5m to 2.0m. reconstruction of seriously deteriorated sections                                                                                                      |                       | Germany (KFW To supply water to Kericho and Kisii to meet the demand for clean and safe water                                                                                                                                |         | Development Construction of 153km Mwingi-Kitui-Wote-Sultan Hamud line                                                                                                                                                                                 |
|     |         | Government of Lake Victoria Environment Management Programme (LVEMP)                                                                                                                                       |                       | GERMANY)                                                                                                                                                                                                                     |         | Bank (AfDB)                                                                                                                                                                                                                                           |
|     |         | Sweden Aimed at generating information to guide policy decisions on sustainable management of the Lake Victoria Basin (LVB). It's an East African Community (EAC) project under implementation in the five |                       | Government of Olkaria Lessos Kisumu Power Lines Construction Project                                                                                                                                                         |         | African Power Transmission System Improvement Programme                                                                                                                                                                                               |
|     |         | countries that share the Lake Victoria Basin: Burundi, Kenya, Rwanda, Tanzania and Uganda.                                                                                                                 |                       | Japan         Construction works for transmission lines, expansion of substations and consulting services                                                                                                                    |         | Development Construction of 153km Mwingi-Kitui-Wote-Sultan Hamud line, extension of sub-station at Mwingi and construction of a                                                                                                                       |
|     |         | United East Africa Transit Improvement Programme (Eatip)/ East Africa Trade Facilitation Programme                                                                                                         |                       | Government of Kenya Municipal Programme (KMP)                                                                                                                                                                                |         | Bank (AfDB) new substation at Kitui                                                                                                                                                                                                                   |
|     |         | Kingdom         Infrastructure development at the Taveta and Busia border posts                                                                                                                            |                       | Sweden To support the Government of Kenya through strengthening local governance and improving urban                                                                                                                         |         | African Community Empowerment and Institutional Support Project (CEISP)                                                                                                                                                                               |
|     |         | World Bank Western Kenya Community Driven Development and Flood Mitigation Project                                                                                                                         |                       | service delivery                                                                                                                                                                                                             |         | Development         To help empower poor communities to access socio-economic services in order to reduce poverty and to improve the<br>management of local socio-economic development                                                                |
|     |         | The project comprises of community driven development. This will support community prioritized                                                                                                             |                       | Government of Kenya Informal Settlements Improvement Project (KISIP)                                                                                                                                                         |         | Government of Kenya Municipal Programme (KMP)                                                                                                                                                                                                         |
|     |         | investment projects to improve livelihoods and build demand and capacity for local level development                                                                                                       |                       | Sweden To strengthen institutions and programme management; invest in security of tenure; invest in infractive two and capile delivery and plan                                                                              |         | Sweden To support the Government of Kenya through strengthening local governance and improving urban service delivery                                                                                                                                 |
|     |         | - World Bank Energy Sector Recovery Project (ESRP)                                                                                                                                                         |                       | infrastructure and service delivery; and plan                                                                                                                                                                                |         |                                                                                                                                                                                                                                                       |
|     |         | Strengthening the energy sector regulator capacity to carry out an electricity tariff study and set power                                                                                                  |                       | for urban growth World Bank Kenya Informal Settlements Improvement Project (KISIP)                                                                                                                                           |         | Government of         Kenya Informal Settlements Improvement Project (KISIP)           Sweden         To strengthen institutions and programme management; invest in security of tenure; invest in infrastructure and service                         |
|     |         | tariffs and prepare the secondary legislation                                                                                                                                                              |                       | To strengthen institutions and programme management; invest in security of tenure; invest in                                                                                                                                 |         | delivery; and plan                                                                                                                                                                                                                                    |
|     |         |                                                                                                                                                                                                            |                       | infrastructure and service delivery : and plan for urban growth                                                                                                                                                              |         | for urban growth                                                                                                                                                                                                                                      |