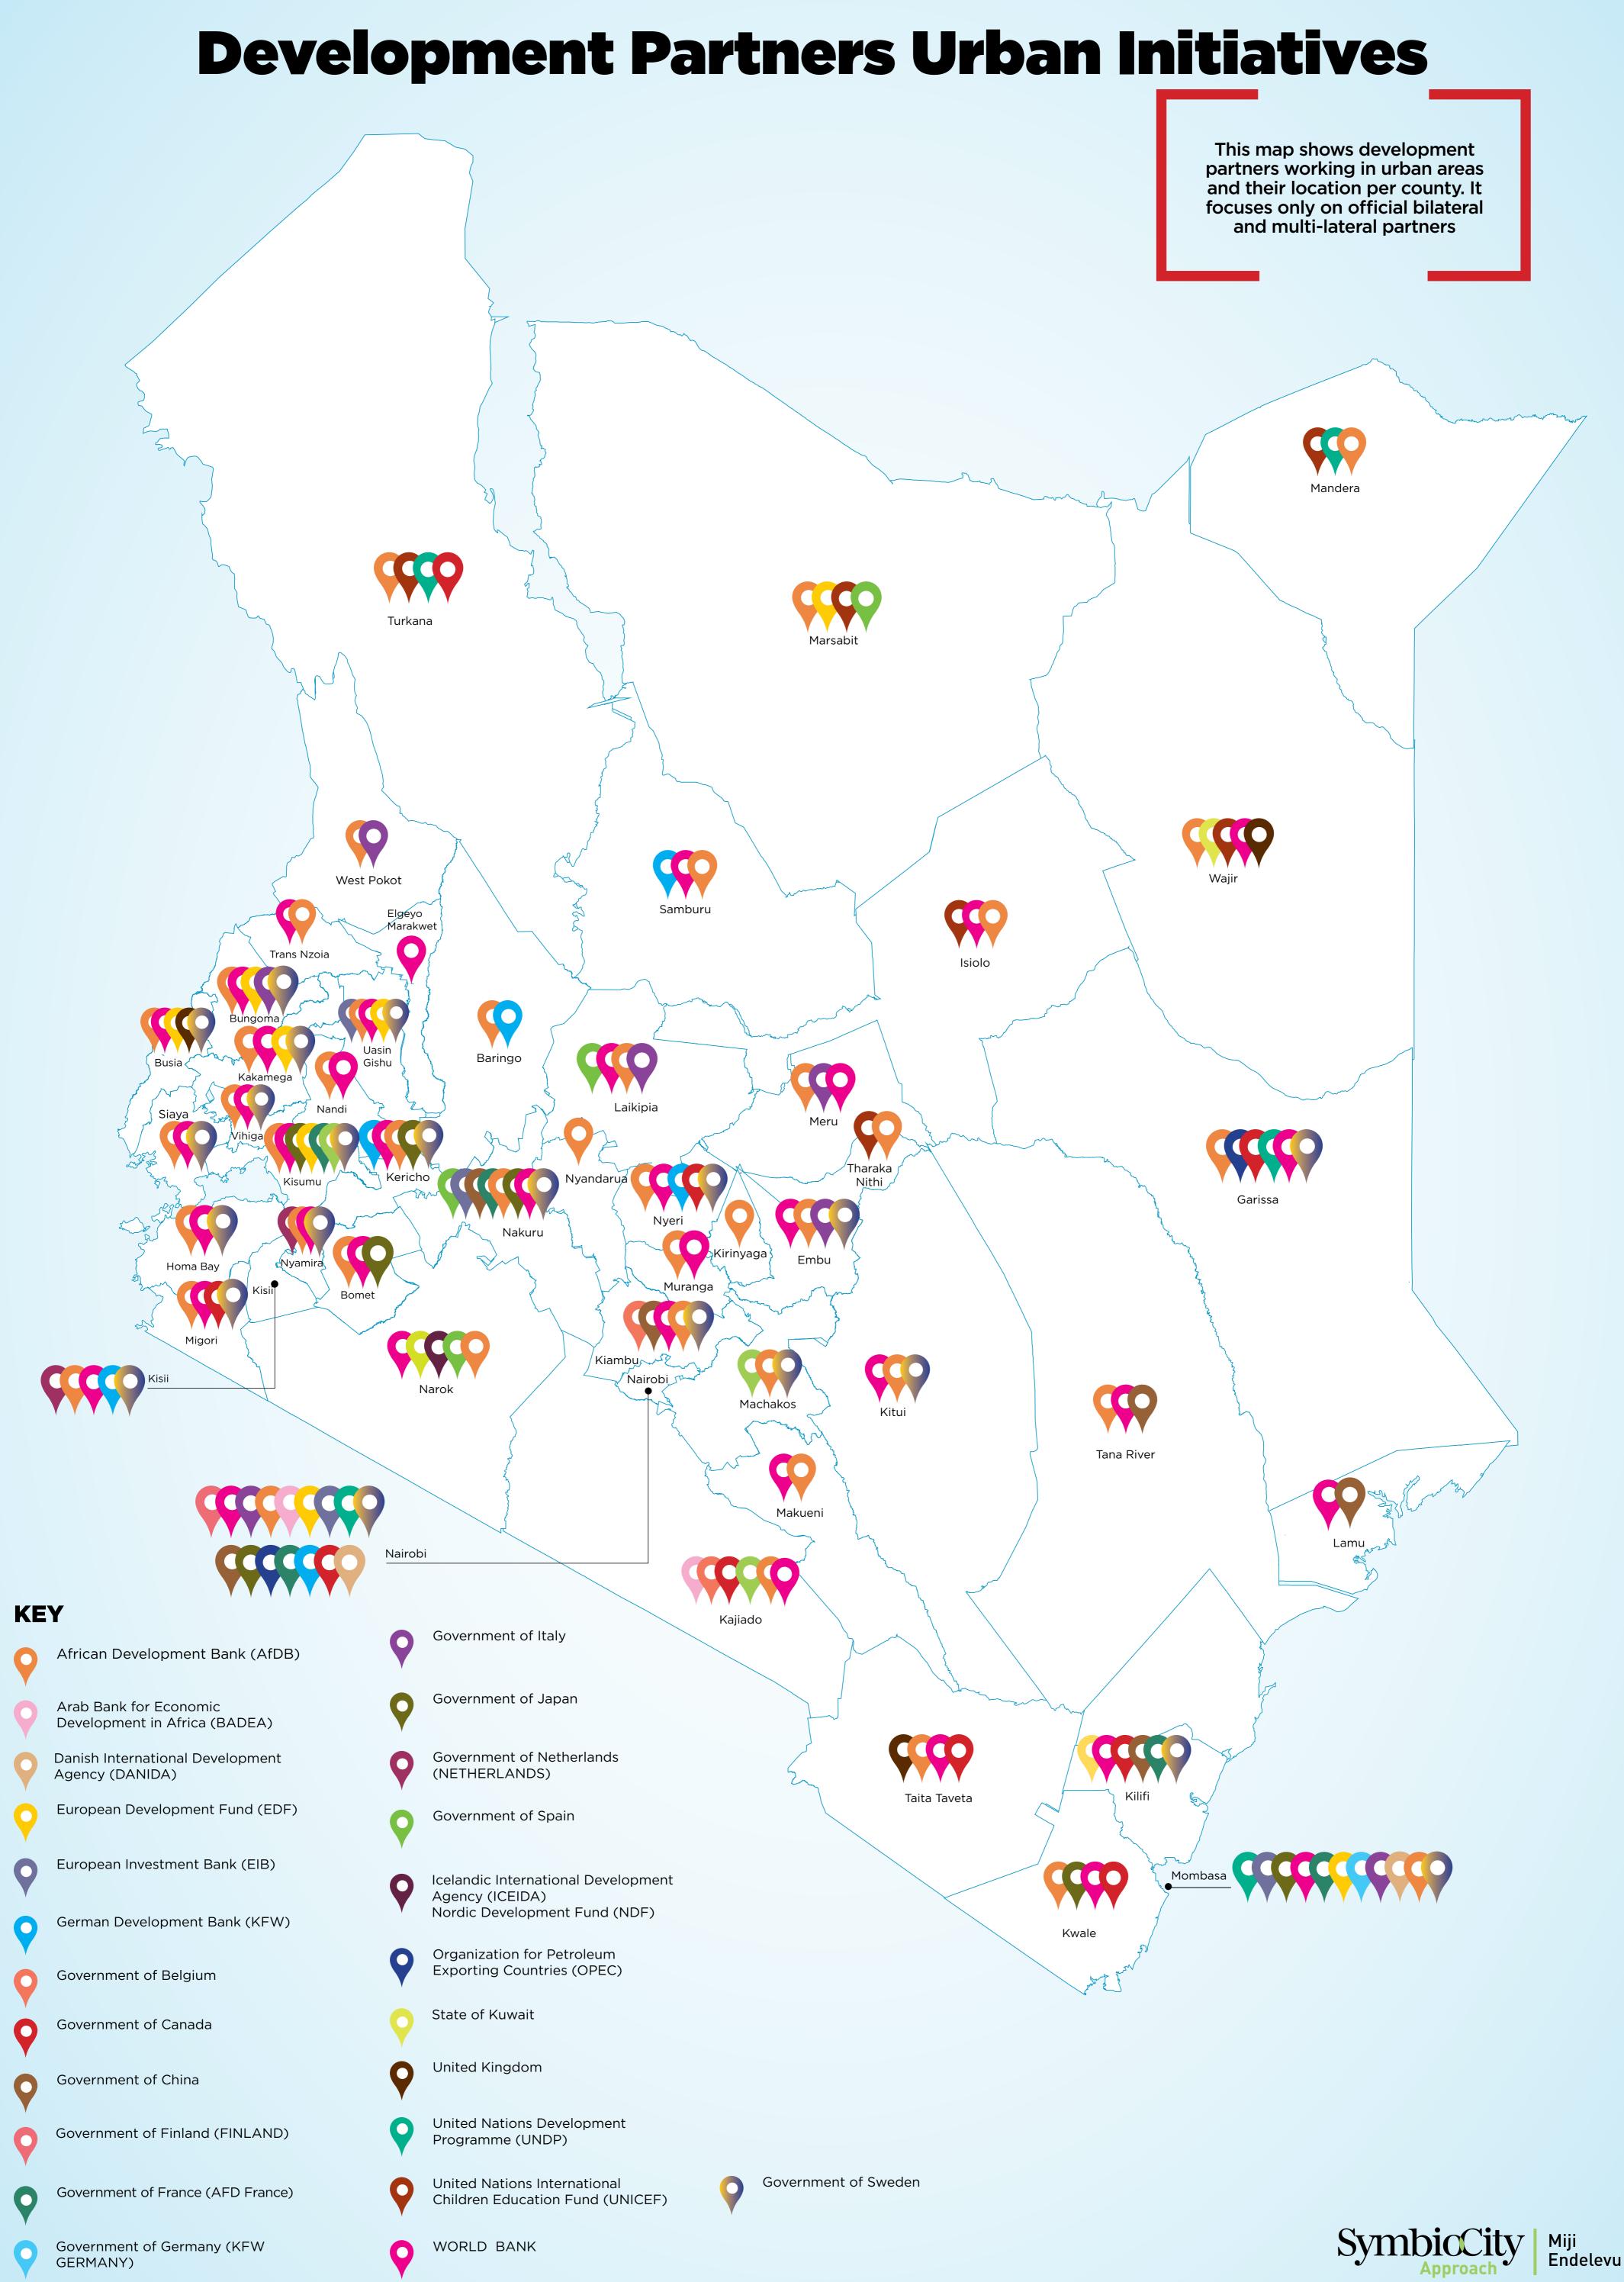

# **Development Partners Urban Initiatives**

| Ba  | Baringo |                                                                                                                                                                                                            |                       |                                                                                                                                                                                                                              |         |                                                                                                                                                                                                                                                       |
|-----|---------|------------------------------------------------------------------------------------------------------------------------------------------------------------------------------------------------------------|-----------------------|------------------------------------------------------------------------------------------------------------------------------------------------------------------------------------------------------------------------------|---------|-------------------------------------------------------------------------------------------------------------------------------------------------------------------------------------------------------------------------------------------------------|
|     |         | African Community Empowerment and Institutional Support Project (CEISP)                                                                                                                                    | Kajiado Governme      |                                                                                                                                                                                                                              | Kisumu  | African Water Services Boards Support Project                                                                                                                                                                                                         |
|     |         | <b>Development</b> To help empower poor communities to access socio-economic services in order to reduce poverty and to                                                                                    | Belgium               | Green energy generation for the national grid                                                                                                                                                                                | Nisunia | <b>Development</b> To improve water supply and sanitation services in urban, peri-urban and rural communities within the service areas of the .                                                                                                       |
|     |         | Bank (AfDB) improve the management of local socio-economic development.                                                                                                                                    |                       | ent of 13.6Mw Ngong II Wind Energy Project                                                                                                                                                                                   |         | Bank (AfDB) Lake Victoria South Water Services Boards (LVSWSB)                                                                                                                                                                                        |
|     |         | African         Power Transmission System Improvement Programme           Development         Construction of 65km Lessos-Kabarnet line, extension of sub-station at Lessos and construction of a new      | Spain Spain           | Installation of additional 13.6Mw wind farm in Ngong Forest by tapping the wind potential prevalent in Ngong area in order to provide additional power to the national grid and barre increase the national power generation |         | African Community Empowerment and Institutional Support Project (CEISP)                                                                                                                                                                               |
|     |         | Development         Construction of 65km Lessos-Kabarnet line, extension of sub-station at Lessos and construction of a new           Bank (AfDB)         sub-station at Kabarnet                          | Governm               | order to provide additional power to the national grid and hence increase the national power generation ent of Reading Kenya                                                                                                 |         | <b>Development</b> To help empower poor communities to access socio-economic services in order to reduce poverty and to improve the                                                                                                                   |
|     |         | German Bogoria-Silali Geothermal Electricity Project                                                                                                                                                       | Canada                | To improve primary school children's reading and writing performance by drawing on Canadian expertise and                                                                                                                    |         | Bank (AfDB) management of local socio-economic development.                                                                                                                                                                                           |
|     |         | <b>Development</b> Drilling of 20 wells                                                                                                                                                                    |                       | leadership in literacy development and multilingual education                                                                                                                                                                |         | European Maternal and child health                                                                                                                                                                                                                    |
|     |         | Bank KFW                                                                                                                                                                                                   | World Bai             |                                                                                                                                                                                                                              |         | Development Maternal and child health, family planning and nutrition Fund                                                                                                                                                                             |
| P   | Bomet   |                                                                                                                                                                                                            |                       | Rehabilitation of Northern corridor and emergency restoration of damaged public assets in order to enhance efficiency                                                                                                        |         | Fund<br>Government of Kisumu Urban Project (KUP)                                                                                                                                                                                                      |
|     | Unice   |                                                                                                                                                                                                            |                       | and effectiveness of Kenya's transport sector                                                                                                                                                                                |         | <b>Government of Kisumu Urban Project (KUP)</b><br><b>France</b> A pilot project considered to be innovative both for Kenya and AfD . Its overall objective is to enhance the living conditions                                                       |
|     |         | African Power Transmission System Improvement Programme                                                                                                                                                    |                       |                                                                                                                                                                                                                              |         | of Kisumu's population by introducing a comprehensive urban programme. The project will finance needed public                                                                                                                                         |
|     |         | <b>Development</b> Construction of 33km Sotik-Bornet line, extension of sub-station at Sotik and construction of a new sub-                                                                                | 👞 Kakamega 🛛 🗛 🖌 🖌 🖌  | Support To Enhancement of Quality and Relevance in Higher Education, Science and Technology                                                                                                                                  |         | infrastructure and facilities, slum upgrading and local capacity                                                                                                                                                                                      |
|     |         | Bank (AfDB) station at Bomet                                                                                                                                                                               | Developm              | nent The overall objective of the project is to contribute to high quality education and training in STI.                                                                                                                    |         | Government of Water and Sanitation                                                                                                                                                                                                                    |
|     |         | African Water Services Boards Support Project                                                                                                                                                              | Bank (AfD             | )B)                                                                                                                                                                                                                          |         | France Finances the upgrading and extension of drinking water supply and sanitation facilities by building the management and                                                                                                                         |
|     |         | <b>Development</b> To improve water supply and sanitation services in urban, peri-urban and rural communities within the                                                                                   | African               | Community Empowerment and Institutional Support Project (CEISP)                                                                                                                                                              |         | planning capacities of regional water agencies and local public water companies.                                                                                                                                                                      |
|     |         | Bank (AfDB)         service areas of the Lake Victoria South Water Services Boards (LVSWSB)                                                                                                                | Developm<br>Developm  | To help empower poor communities to access socio-economic services in order to reduce poverty and to improve the                                                                                                             |         | Government of Olkaria Lessos Kisumu Power Lines Construction Project                                                                                                                                                                                  |
|     |         | African Community Empowerment and Institutional Support Project (CEISP)                                                                                                                                    | Bank (AfD             |                                                                                                                                                                                                                              |         | Japan         Construction works for transmission lines, expansion of substations and consulting services                                                                                                                                             |
|     |         | <b>Development</b> To help empower poor communities to access socio-economic services in order to reduce poverty and to<br><b>Back (AfDR)</b> improve the management of local socio-economic development   | European              |                                                                                                                                                                                                                              |         | Government of Kenya Municipal Programme (KMP)                                                                                                                                                                                                         |
|     |         | Bank (AfDB)         improve the management of local socio-economic development           Government of         Olkaria Lessos Kisumu Power Lines Construction Project                                      | Developm<br>Fund (EDF |                                                                                                                                                                                                                              |         | Sweden To support the Government of Kenya through strengthening local governance and improving urban service delivery                                                                                                                                 |
|     |         | Government or         Olkaria Lessos Kisumu Power Lines Construction Project           Japan         Construction works for transmission lines, expansion of substations and consulting services           | Governme              |                                                                                                                                                                                                                              |         | Government of Kenya Informal Settlements Improvement Project (KISIP)                                                                                                                                                                                  |
|     |         | Japan         Construction works for transmission mess, expansion of substations and constituting services           World Bank         Water and Sanitation Services Improvement Project (WaSSIP)         | Sweden                | To support the Government of Kenya through strengthening local governance and improving urban service delivery                                                                                                               |         | Sweden To strengthen institutions and programme management; invest in security of tenure; invest in infrastructure and service                                                                                                                        |
|     |         | The project strives to (a) increase access to reliable, affordable and sustainable water supply and                                                                                                        | Sweden<br>Governme    |                                                                                                                                                                                                                              |         | delivery; and plan<br>for urban growth                                                                                                                                                                                                                |
|     |         | sanitation services; and (b) to improve the water and waste water services                                                                                                                                 | Governme<br>of Sweder |                                                                                                                                                                                                                              |         | for urban growth                                                                                                                                                                                                                                      |
|     |         |                                                                                                                                                                                                            | Initiatives           |                                                                                                                                                                                                                              |         | Government of         Lake Victoria Initiative (LVI)           Sweden         To contribute to poverty reduction in a sustainable development framework in the Lake Victoria Region. This is an East                                                  |
| → B | Bungoma | African Community Empowerment and Institutional Support Project (CEISP)                                                                                                                                    |                       | for urban growth                                                                                                                                                                                                             |         | Sweden To contribute to poverty reduction in a sustainable development framework in the Lake Victoria Region. This is an East African Community (EAC) project under implementation in the five countries that share the Lake Victoria Basin: Burundi, |
|     | ungoma  |                                                                                                                                                                                                            | Governme              | -                                                                                                                                                                                                                            |         | Kenya, Rwanda, Tanzania and Uganda.                                                                                                                                                                                                                   |
|     |         |                                                                                                                                                                                                            | Sweden                | Aimed at generating information to guide policy decisions on sustainable management of the Lake Victoria Basin (LVB).                                                                                                        |         | Government of Lake Victoria Environment Management Programme (LVEMP)                                                                                                                                                                                  |
|     |         | Bank (AfDB)       improve the management of local socio-economic development.         European       Northern Corridor Rehabilitation Programme – Phase III (Eldoret-Webuye-Malaba)                        |                       | It's an East African Community (EAC) project under implementation in the five countries that share the Lake Victoria                                                                                                         |         | Sweden Aimed at generating information to guide policy decisions on sustainable management of the Lake Victoria Basin (LVB).                                                                                                                          |
|     |         |                                                                                                                                                                                                            |                       | Basin: Burundi, Kenya, Rwanda, Tanzania and Uganda.                                                                                                                                                                          |         | It's an East African Community (EAC) project under implementation in the five countries that share the Lake Victoria Basin:                                                                                                                           |
|     |         | <b>Development</b> Rehabilitation of Eldoret-Webuye (59km) and Webuye-Malaba Road (61km) projects. Widening the                                                                                            | World Ba              | nk Kenya Informal Settlements Improvement Project (KISIP)                                                                                                                                                                    |         | Burundi, Kenya, Rwanda, Tanzania and Uganda.                                                                                                                                                                                                          |
|     |         | Fund (EDF) shoulders from the current 1.5m to 2.0m. reconstruction of seriously deteriorated sections                                                                                                      |                       | To strengthen institutions and programme management; invest in security of tenure; invest in infrastructure and service                                                                                                      |         | World Bank Kenya Informal Settlements Improvement Project (KISIP)                                                                                                                                                                                     |
|     |         | Government of Installation of High Mast Flood lighting structures                                                                                                                                          | Would Dr.             | delivery ; and plan for urban growth                                                                                                                                                                                         |         | To strengthen institutions and programme management; invest in security of tenure; invest in infrastructure and service                                                                                                                               |
|     |         | Italy High Mast Floodlighting structures distributed in slums                                                                                                                                              | World Bar             | nk Water and Sanitation Services Improvement Project (WaSSIP)<br>Rehabilitating and extending existing water supply facilities in Lake Victoria North Water Service Board (LVNESB) and the                                   |         | delivery ; and plan for urban growth<br>World Pank Water and Casitation Service Immersionet Project (WaSSID)                                                                                                                                          |
|     |         | Government of Lake Victoria Environment Management Programme (LVEMP)                                                                                                                                       |                       | Rehabilitating and extending existing water supply facilities in Lake Victoria North Water Service Board (LVNESB) and the<br>rehabilitation and expansion of Lumakanda Kipkaren Water Supply and new intake works            |         | World Bank Water and Sanitation Services Improvement Project (WaSSIP) The project strives to (a) increase access to reliable affordable and sustainable water supply and capitation services; and                                                     |
|     |         | <b>Sweden</b> Aimed at generating information to guide policy decisions on sustainable management of the Lake                                                                                              | World Bar             |                                                                                                                                                                                                                              |         | The project strives to (a) increase access to reliable, affordable and sustainable water supply and sanitation services; and (b) to improve the water and waste water services                                                                        |
|     |         | Victoria Basin (LVB). It's an East African Community (EAC) project under implementation in the five                                                                                                        |                       | The project comprises of community driven development. This will support community prioritized investment projects                                                                                                           |         | World Bank Northern Corridor Transport Improvement Project (NCTIP)                                                                                                                                                                                    |
|     |         | countries that share the Lake Victoria Basin: Burundi, Kenya, Rwanda, Tanzania and Uganda.                                                                                                                 |                       | to improve livelihoods and build demand and capacity for local level development                                                                                                                                             |         | Rehabilitation of Northern corridor and emergency restoration of damaged public assets in order to enhance efficiency and                                                                                                                             |
|     |         | World Bank Western Kenya Community Driven Development and Flood Mitigation Project                                                                                                                         | World Bar             | nk Energy Sector Recovery Project (ESRP)                                                                                                                                                                                     |         | effectiveness of Kenya's transport sector                                                                                                                                                                                                             |
|     |         | The project comprises of community driven development. This will support community prioritized                                                                                                             |                       | Strengthening the energy sector regulator capacity to carry out an electricity tariff study and set power tariffs and                                                                                                        |         | World Bank National Urban Transport Improvement Project (NUTRIP)                                                                                                                                                                                      |
|     |         | investment projects to improve livelihoods and build demand and capacity for local level development                                                                                                       |                       | prepare the secondary legislation                                                                                                                                                                                            |         | N/A                                                                                                                                                                                                                                                   |
|     |         | World Bank Water and Sanitation Services Improvement Project (WaSSIP)                                                                                                                                      |                       |                                                                                                                                                                                                                              |         |                                                                                                                                                                                                                                                       |
|     |         | Rehabilitating and extending existing water supply facilities in Lake Victoria North Water Service Board                                                                                                   |                       |                                                                                                                                                                                                                              |         |                                                                                                                                                                                                                                                       |
|     |         | (LVNWSB) and new intake works                                                                                                                                                                              | Kericho 🖌 🦕           | African Community Empowerment and Institutional Support Project (CEISP)                                                                                                                                                      |         |                                                                                                                                                                                                                                                       |
|     | Busia   |                                                                                                                                                                                                            |                       | <b>Development</b> To help empower poor communities to access socio-economic services in order to reduce poverty and to improve the management of local socio-economic development                                           |         |                                                                                                                                                                                                                                                       |
|     |         | African Community Empowerment and Institutional Support Project (CEISP)                                                                                                                                    |                       | Bank (AfDB)       improve the management of local socio-economic development.         African       Power Transmission System Improvement Programme                                                                          |         |                                                                                                                                                                                                                                                       |
|     |         | <b>Development</b> To help empower poor communities to access socio-economic services in order to reduce poverty and to                                                                                    |                       | African         Power Transmission System Improvement Programme           Development         Construction of 431km of 132kV lines, the extension of 6 sub-stations and the construction of 8 new                            | Kitui   | African Small Towns and Rural Water Supply and Sanitation Project                                                                                                                                                                                     |
|     |         | Bank (AfDB)         improve the management of local socio-economic development.                                                                                                                            |                       | <b>Bank (AfDB)</b> Sub-stations that will contribute to the capacity of Kenya to increase the number of new connections by                                                                                                   |         | <b>Development</b> Support for institutional development, water supply and waste water infrastructure                                                                                                                                                 |
|     |         | European Northern Corridor Rehabilitation Programme – Phase III (Eldoret-Webuye-Malaba)                                                                                                                    |                       | 200,000 annually                                                                                                                                                                                                             |         | Bank (AfDB)                                                                                                                                                                                                                                           |
|     |         | <b>Development</b> Rehabilitation of Eldoret-Webuye (59km) and Webuye-Malaba Road (61km) projects. Widening the                                                                                            |                       | Government of Development of Water and Sanitation Sector                                                                                                                                                                     |         | African Power Transmission System Improvement Programme                                                                                                                                                                                               |
|     |         | Fund (EDF) shoulders from the current 1.5m to 2.0m. reconstruction of seriously deteriorated sections                                                                                                      |                       | Germany (KFW To supply water to Kericho and Kisii to meet the demand for clean and safe water                                                                                                                                |         | Development Construction of 153km Mwingi-Kitui-Wote-Sultan Hamud line                                                                                                                                                                                 |
|     |         | Government of Lake Victoria Environment Management Programme (LVEMP)                                                                                                                                       |                       | GERMANY)                                                                                                                                                                                                                     |         | Bank (AfDB)                                                                                                                                                                                                                                           |
|     |         | Sweden Aimed at generating information to guide policy decisions on sustainable management of the Lake Victoria Basin (LVB). It's an East African Community (EAC) project under implementation in the five |                       | Government of Olkaria Lessos Kisumu Power Lines Construction Project                                                                                                                                                         |         | African Power Transmission System Improvement Programme                                                                                                                                                                                               |
|     |         | countries that share the Lake Victoria Basin: Burundi, Kenya, Rwanda, Tanzania and Uganda.                                                                                                                 |                       | Japan         Construction works for transmission lines, expansion of substations and consulting services                                                                                                                    |         | Development Construction of 153km Mwingi-Kitui-Wote-Sultan Hamud line, extension of sub-station at Mwingi and construction of a                                                                                                                       |
|     |         | United East Africa Transit Improvement Programme (Eatip)/ East Africa Trade Facilitation Programme                                                                                                         |                       | Government of Kenya Municipal Programme (KMP)                                                                                                                                                                                |         | Bank (AfDB) new substation at Kitui                                                                                                                                                                                                                   |
|     |         | Kingdom         Infrastructure development at the Taveta and Busia border posts                                                                                                                            |                       | Sweden To support the Government of Kenya through strengthening local governance and improving urban                                                                                                                         |         | African Community Empowerment and Institutional Support Project (CEISP)                                                                                                                                                                               |
|     |         | World Bank Western Kenya Community Driven Development and Flood Mitigation Project                                                                                                                         |                       | service delivery                                                                                                                                                                                                             |         | Development         To help empower poor communities to access socio-economic services in order to reduce poverty and to improve the<br>management of local socio-economic development                                                                |
|     |         | The project comprises of community driven development. This will support community prioritized                                                                                                             |                       | Government of Kenya Informal Settlements Improvement Project (KISIP)                                                                                                                                                         |         | Government of Kenya Municipal Programme (KMP)                                                                                                                                                                                                         |
|     |         | investment projects to improve livelihoods and build demand and capacity for local level development                                                                                                       |                       | Sweden To strengthen institutions and programme management; invest in security of tenure; invest in infractive two and capile delivery and plan                                                                              |         | Sweden To support the Government of Kenya through strengthening local governance and improving urban service delivery                                                                                                                                 |
|     |         | - World Bank Energy Sector Recovery Project (ESRP)                                                                                                                                                         |                       | infrastructure and service delivery; and plan                                                                                                                                                                                |         |                                                                                                                                                                                                                                                       |
|     |         | Strengthening the energy sector regulator capacity to carry out an electricity tariff study and set power                                                                                                  |                       | for urban growth World Bank Kenya Informal Settlements Improvement Project (KISIP)                                                                                                                                           |         | Government of         Kenya Informal Settlements Improvement Project (KISIP)           Sweden         To strengthen institutions and programme management; invest in security of tenure; invest in infrastructure and service                         |
|     |         | tariffs and prepare the secondary legislation                                                                                                                                                              |                       | To strengthen institutions and programme management; invest in security of tenure; invest in                                                                                                                                 |         | delivery; and plan                                                                                                                                                                                                                                    |
|     |         |                                                                                                                                                                                                            |                       | infrastructure and service delivery : and plan for urban growth                                                                                                                                                              |         | for urban growth                                                                                                                                                                                                                                      |