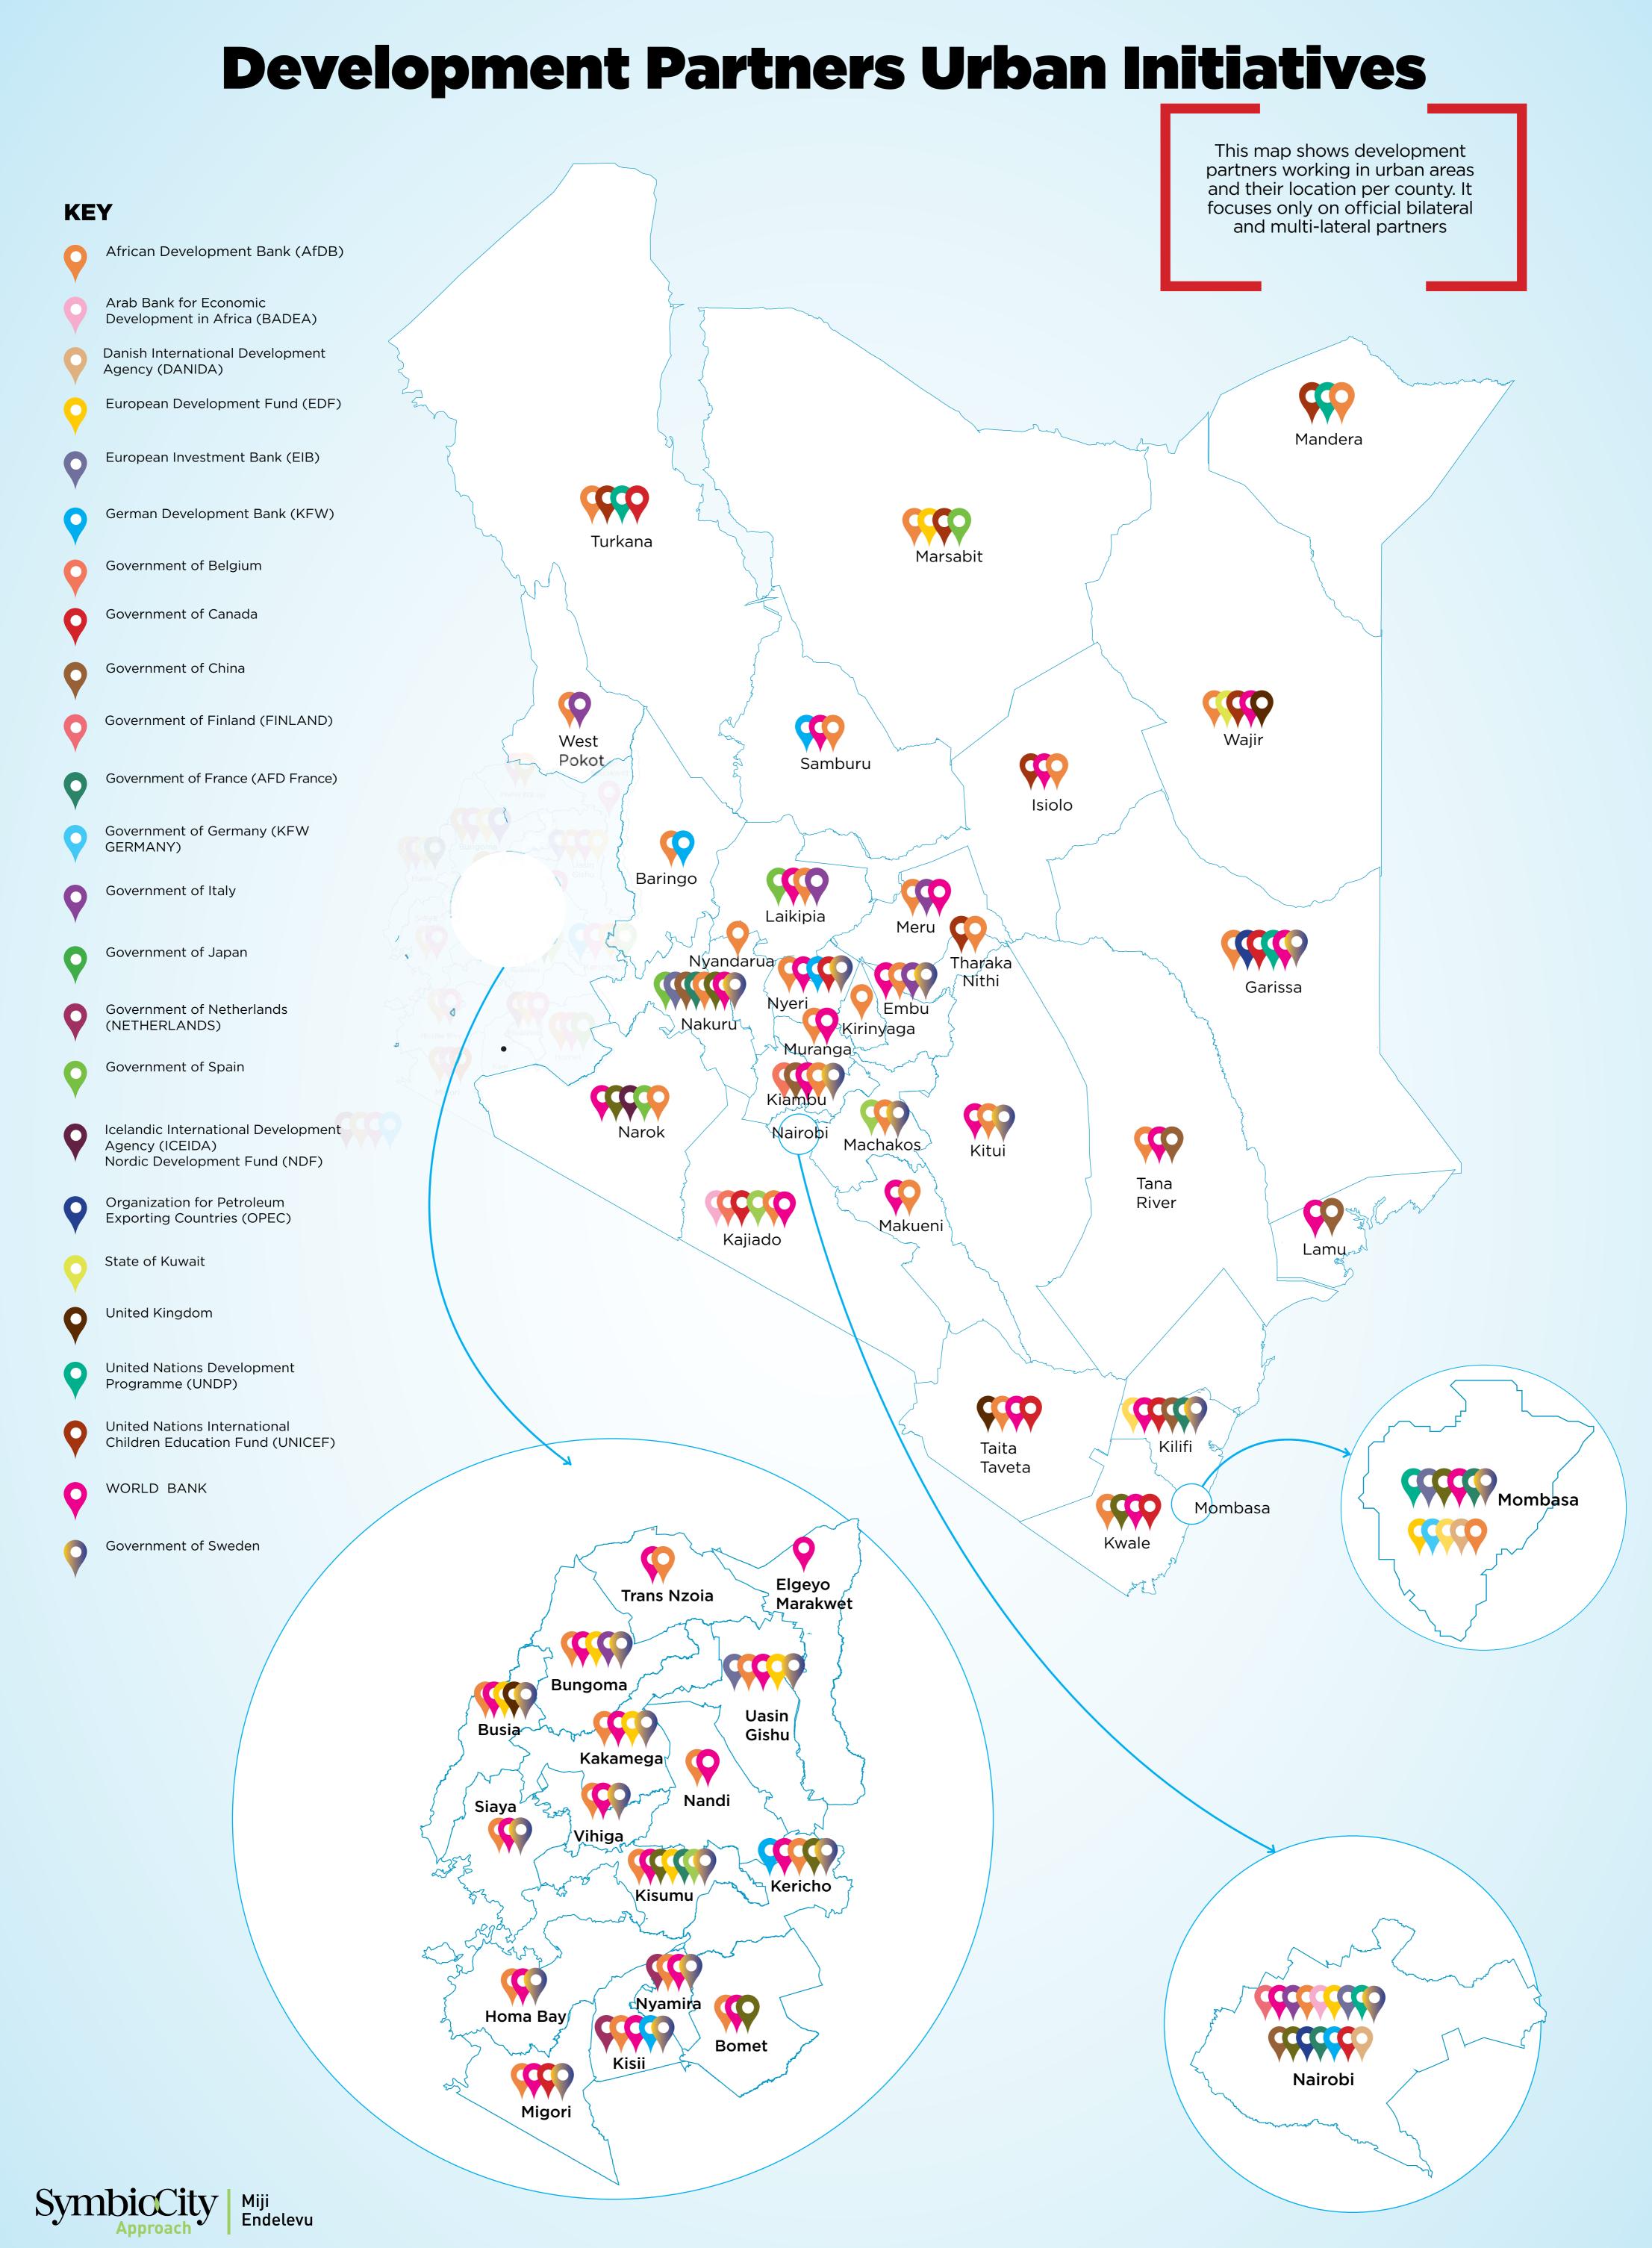

# **Development Partners Urban Initiatives**

| Ba  | Baringo |                                                                                                                                                                                                            |                       |                                                                                                                                                                                                                              |         |                                                                                                                                                                                                                                                       |
|-----|---------|------------------------------------------------------------------------------------------------------------------------------------------------------------------------------------------------------------|-----------------------|------------------------------------------------------------------------------------------------------------------------------------------------------------------------------------------------------------------------------|---------|-------------------------------------------------------------------------------------------------------------------------------------------------------------------------------------------------------------------------------------------------------|
|     |         | African Community Empowerment and Institutional Support Project (CEISP)                                                                                                                                    | Kajiado Governme      |                                                                                                                                                                                                                              | Kisumu  | African Water Services Boards Support Project                                                                                                                                                                                                         |
|     |         | <b>Development</b> To help empower poor communities to access socio-economic services in order to reduce poverty and to                                                                                    | Belgium               | Green energy generation for the national grid                                                                                                                                                                                | Nisunia | <b>Development</b> To improve water supply and sanitation services in urban, peri-urban and rural communities within the service areas of the .                                                                                                       |
|     |         | Bank (AfDB) improve the management of local socio-economic development.                                                                                                                                    |                       | ent of 13.6Mw Ngong II Wind Energy Project                                                                                                                                                                                   |         | Bank (AfDB) Lake Victoria South Water Services Boards (LVSWSB)                                                                                                                                                                                        |
|     |         | African         Power Transmission System Improvement Programme           Development         Construction of 65km Lessos-Kabarnet line, extension of sub-station at Lessos and construction of a new      | Spain Spain           | Installation of additional 13.6Mw wind farm in Ngong Forest by tapping the wind potential prevalent in Ngong area in order to provide additional power to the national grid and barre increase the national power generation |         | African Community Empowerment and Institutional Support Project (CEISP)                                                                                                                                                                               |
|     |         | Development         Construction of 65km Lessos-Kabarnet line, extension of sub-station at Lessos and construction of a new           Bank (AfDB)         sub-station at Kabarnet                          | Governm               | order to provide additional power to the national grid and hence increase the national power generation ent of Reading Kenya                                                                                                 |         | <b>Development</b> To help empower poor communities to access socio-economic services in order to reduce poverty and to improve the                                                                                                                   |
|     |         | German Bogoria-Silali Geothermal Electricity Project                                                                                                                                                       | Canada                | To improve primary school children's reading and writing performance by drawing on Canadian expertise and                                                                                                                    |         | Bank (AfDB) management of local socio-economic development.                                                                                                                                                                                           |
|     |         | <b>Development</b> Drilling of 20 wells                                                                                                                                                                    |                       | leadership in literacy development and multilingual education                                                                                                                                                                |         | European Maternal and child health                                                                                                                                                                                                                    |
|     |         | Bank KFW                                                                                                                                                                                                   | World Bai             |                                                                                                                                                                                                                              |         | Development Maternal and child health, family planning and nutrition Fund                                                                                                                                                                             |
| P   | Bomet   |                                                                                                                                                                                                            |                       | Rehabilitation of Northern corridor and emergency restoration of damaged public assets in order to enhance efficiency                                                                                                        |         | Fund<br>Government of Kisumu Urban Project (KUP)                                                                                                                                                                                                      |
|     | Unice   |                                                                                                                                                                                                            |                       | and effectiveness of Kenya's transport sector                                                                                                                                                                                |         | <b>Government of Kisumu Urban Project (KUP)</b><br><b>France</b> A pilot project considered to be innovative both for Kenya and AfD . Its overall objective is to enhance the living conditions                                                       |
|     |         | African Power Transmission System Improvement Programme                                                                                                                                                    |                       |                                                                                                                                                                                                                              |         | of Kisumu's population by introducing a comprehensive urban programme. The project will finance needed public                                                                                                                                         |
|     |         | <b>Development</b> Construction of 33km Sotik-Bornet line, extension of sub-station at Sotik and construction of a new sub-                                                                                | 👞 Kakamega 🛛 🗛 🖌 🖌 🖌  | Support To Enhancement of Quality and Relevance in Higher Education, Science and Technology                                                                                                                                  |         | infrastructure and facilities, slum upgrading and local capacity                                                                                                                                                                                      |
|     |         | Bank (AfDB) station at Bomet                                                                                                                                                                               | Developm              | nent The overall objective of the project is to contribute to high quality education and training in STI.                                                                                                                    |         | Government of Water and Sanitation                                                                                                                                                                                                                    |
|     |         | African Water Services Boards Support Project                                                                                                                                                              | Bank (AfD             | )B)                                                                                                                                                                                                                          |         | France Finances the upgrading and extension of drinking water supply and sanitation facilities by building the management and                                                                                                                         |
|     |         | <b>Development</b> To improve water supply and sanitation services in urban, peri-urban and rural communities within the                                                                                   | African               | Community Empowerment and Institutional Support Project (CEISP)                                                                                                                                                              |         | planning capacities of regional water agencies and local public water companies.                                                                                                                                                                      |
|     |         | Bank (AfDB)         service areas of the Lake Victoria South Water Services Boards (LVSWSB)                                                                                                                | Developm<br>Developm  | To help empower poor communities to access socio-economic services in order to reduce poverty and to improve the                                                                                                             |         | Government of Olkaria Lessos Kisumu Power Lines Construction Project                                                                                                                                                                                  |
|     |         | African Community Empowerment and Institutional Support Project (CEISP)                                                                                                                                    | Bank (AfD             |                                                                                                                                                                                                                              |         | Japan         Construction works for transmission lines, expansion of substations and consulting services                                                                                                                                             |
|     |         | <b>Development</b> To help empower poor communities to access socio-economic services in order to reduce poverty and to<br><b>Back (AfDR)</b> improve the management of local socio-economic development   | European              |                                                                                                                                                                                                                              |         | Government of Kenya Municipal Programme (KMP)                                                                                                                                                                                                         |
|     |         | Bank (AfDB)         improve the management of local socio-economic development           Government of         Olkaria Lessos Kisumu Power Lines Construction Project                                      | Developm<br>Fund (EDF |                                                                                                                                                                                                                              |         | Sweden To support the Government of Kenya through strengthening local governance and improving urban service delivery                                                                                                                                 |
|     |         | Government or         Olkaria Lessos Kisumu Power Lines Construction Project           Japan         Construction works for transmission lines, expansion of substations and consulting services           | Governme              |                                                                                                                                                                                                                              |         | Government of Kenya Informal Settlements Improvement Project (KISIP)                                                                                                                                                                                  |
|     |         | Japan         Construction works for transmission mess, expansion of substations and constituting services           World Bank         Water and Sanitation Services Improvement Project (WaSSIP)         | Sweden                | To support the Government of Kenya through strengthening local governance and improving urban service delivery                                                                                                               |         | Sweden To strengthen institutions and programme management; invest in security of tenure; invest in infrastructure and service                                                                                                                        |
|     |         | The project strives to (a) increase access to reliable, affordable and sustainable water supply and                                                                                                        | Sweden<br>Governme    |                                                                                                                                                                                                                              |         | delivery; and plan<br>for urban growth                                                                                                                                                                                                                |
|     |         | sanitation services; and (b) to improve the water and waste water services                                                                                                                                 | Governme<br>of Sweder |                                                                                                                                                                                                                              |         | for urban growth                                                                                                                                                                                                                                      |
|     |         |                                                                                                                                                                                                            | Initiatives           |                                                                                                                                                                                                                              |         | Government of         Lake Victoria Initiative (LVI)           Sweden         To contribute to poverty reduction in a sustainable development framework in the Lake Victoria Region. This is an East                                                  |
| → B | Bungoma | African Community Empowerment and Institutional Support Project (CEISP)                                                                                                                                    |                       | for urban growth                                                                                                                                                                                                             |         | Sweden To contribute to poverty reduction in a sustainable development framework in the Lake Victoria Region. This is an East African Community (EAC) project under implementation in the five countries that share the Lake Victoria Basin: Burundi, |
|     | ungoma  |                                                                                                                                                                                                            | Governme              | -                                                                                                                                                                                                                            |         | Kenya, Rwanda, Tanzania and Uganda.                                                                                                                                                                                                                   |
|     |         |                                                                                                                                                                                                            | Sweden                | Aimed at generating information to guide policy decisions on sustainable management of the Lake Victoria Basin (LVB).                                                                                                        |         | Government of Lake Victoria Environment Management Programme (LVEMP)                                                                                                                                                                                  |
|     |         | Bank (AfDB)       improve the management of local socio-economic development.         European       Northern Corridor Rehabilitation Programme – Phase III (Eldoret-Webuye-Malaba)                        |                       | It's an East African Community (EAC) project under implementation in the five countries that share the Lake Victoria                                                                                                         |         | Sweden Aimed at generating information to guide policy decisions on sustainable management of the Lake Victoria Basin (LVB).                                                                                                                          |
|     |         |                                                                                                                                                                                                            |                       | Basin: Burundi, Kenya, Rwanda, Tanzania and Uganda.                                                                                                                                                                          |         | It's an East African Community (EAC) project under implementation in the five countries that share the Lake Victoria Basin:                                                                                                                           |
|     |         | <b>Development</b> Rehabilitation of Eldoret-Webuye (59km) and Webuye-Malaba Road (61km) projects. Widening the                                                                                            | World Ba              | nk Kenya Informal Settlements Improvement Project (KISIP)                                                                                                                                                                    |         | Burundi, Kenya, Rwanda, Tanzania and Uganda.                                                                                                                                                                                                          |
|     |         | Fund (EDF) shoulders from the current 1.5m to 2.0m. reconstruction of seriously deteriorated sections                                                                                                      |                       | To strengthen institutions and programme management; invest in security of tenure; invest in infrastructure and service                                                                                                      |         | World Bank Kenya Informal Settlements Improvement Project (KISIP)                                                                                                                                                                                     |
|     |         | Government of Installation of High Mast Flood lighting structures                                                                                                                                          | Would Dr.             | delivery ; and plan for urban growth                                                                                                                                                                                         |         | To strengthen institutions and programme management; invest in security of tenure; invest in infrastructure and service                                                                                                                               |
|     |         | Italy High Mast Floodlighting structures distributed in slums                                                                                                                                              | World Bar             | nk Water and Sanitation Services Improvement Project (WaSSIP)<br>Rehabilitating and extending existing water supply facilities in Lake Victoria North Water Service Board (LVNESB) and the                                   |         | delivery ; and plan for urban growth<br>World Pank Water and Casitation Service Immersionet Project (WaSSID)                                                                                                                                          |
|     |         | Government of Lake Victoria Environment Management Programme (LVEMP)                                                                                                                                       |                       | Rehabilitating and extending existing water supply facilities in Lake Victoria North Water Service Board (LVNESB) and the<br>rehabilitation and expansion of Lumakanda Kipkaren Water Supply and new intake works            |         | World Bank Water and Sanitation Services Improvement Project (WaSSIP) The project strives to (a) increase access to reliable affordable and sustainable water supply and capitation services; and                                                     |
|     |         | <b>Sweden</b> Aimed at generating information to guide policy decisions on sustainable management of the Lake                                                                                              | World Bar             |                                                                                                                                                                                                                              |         | The project strives to (a) increase access to reliable, affordable and sustainable water supply and sanitation services; and (b) to improve the water and waste water services                                                                        |
|     |         | Victoria Basin (LVB). It's an East African Community (EAC) project under implementation in the five                                                                                                        |                       | The project comprises of community driven development. This will support community prioritized investment projects                                                                                                           |         | World Bank Northern Corridor Transport Improvement Project (NCTIP)                                                                                                                                                                                    |
|     |         | countries that share the Lake Victoria Basin: Burundi, Kenya, Rwanda, Tanzania and Uganda.                                                                                                                 |                       | to improve livelihoods and build demand and capacity for local level development                                                                                                                                             |         | Rehabilitation of Northern corridor and emergency restoration of damaged public assets in order to enhance efficiency and                                                                                                                             |
|     |         | World Bank Western Kenya Community Driven Development and Flood Mitigation Project                                                                                                                         | World Bar             | nk Energy Sector Recovery Project (ESRP)                                                                                                                                                                                     |         | effectiveness of Kenya's transport sector                                                                                                                                                                                                             |
|     |         | The project comprises of community driven development. This will support community prioritized                                                                                                             |                       | Strengthening the energy sector regulator capacity to carry out an electricity tariff study and set power tariffs and                                                                                                        |         | World Bank National Urban Transport Improvement Project (NUTRIP)                                                                                                                                                                                      |
|     |         | investment projects to improve livelihoods and build demand and capacity for local level development                                                                                                       |                       | prepare the secondary legislation                                                                                                                                                                                            |         | N/A                                                                                                                                                                                                                                                   |
|     |         | World Bank Water and Sanitation Services Improvement Project (WaSSIP)                                                                                                                                      |                       |                                                                                                                                                                                                                              |         |                                                                                                                                                                                                                                                       |
|     |         | Rehabilitating and extending existing water supply facilities in Lake Victoria North Water Service Board                                                                                                   |                       |                                                                                                                                                                                                                              |         |                                                                                                                                                                                                                                                       |
|     |         | (LVNWSB) and new intake works                                                                                                                                                                              | Kericho 🖌 🦕           | African Community Empowerment and Institutional Support Project (CEISP)                                                                                                                                                      |         |                                                                                                                                                                                                                                                       |
|     | Busia   |                                                                                                                                                                                                            |                       | <b>Development</b> To help empower poor communities to access socio-economic services in order to reduce poverty and to improve the management of local socio-economic development                                           |         |                                                                                                                                                                                                                                                       |
|     |         | African Community Empowerment and Institutional Support Project (CEISP)                                                                                                                                    |                       | Bank (AfDB)       improve the management of local socio-economic development.         African       Power Transmission System Improvement Programme                                                                          |         |                                                                                                                                                                                                                                                       |
|     |         | <b>Development</b> To help empower poor communities to access socio-economic services in order to reduce poverty and to                                                                                    |                       | African         Power Transmission System Improvement Programme           Development         Construction of 431km of 132kV lines, the extension of 6 sub-stations and the construction of 8 new                            | Kitui   | African Small Towns and Rural Water Supply and Sanitation Project                                                                                                                                                                                     |
|     |         | Bank (AfDB)         improve the management of local socio-economic development.                                                                                                                            |                       | <b>Bank (AfDB)</b> Sub-stations that will contribute to the capacity of Kenya to increase the number of new connections by                                                                                                   |         | <b>Development</b> Support for institutional development, water supply and waste water infrastructure                                                                                                                                                 |
|     |         | European Northern Corridor Rehabilitation Programme – Phase III (Eldoret-Webuye-Malaba)                                                                                                                    |                       | 200,000 annually                                                                                                                                                                                                             |         | Bank (AfDB)                                                                                                                                                                                                                                           |
|     |         | <b>Development</b> Rehabilitation of Eldoret-Webuye (59km) and Webuye-Malaba Road (61km) projects. Widening the                                                                                            |                       | Government of Development of Water and Sanitation Sector                                                                                                                                                                     |         | African Power Transmission System Improvement Programme                                                                                                                                                                                               |
|     |         | Fund (EDF) shoulders from the current 1.5m to 2.0m. reconstruction of seriously deteriorated sections                                                                                                      |                       | Germany (KFW To supply water to Kericho and Kisii to meet the demand for clean and safe water                                                                                                                                |         | Development Construction of 153km Mwingi-Kitui-Wote-Sultan Hamud line                                                                                                                                                                                 |
|     |         | Government of Lake Victoria Environment Management Programme (LVEMP)                                                                                                                                       |                       | GERMANY)                                                                                                                                                                                                                     |         | Bank (AfDB)                                                                                                                                                                                                                                           |
|     |         | Sweden Aimed at generating information to guide policy decisions on sustainable management of the Lake Victoria Basin (LVB). It's an East African Community (EAC) project under implementation in the five |                       | Government of Olkaria Lessos Kisumu Power Lines Construction Project                                                                                                                                                         |         | African Power Transmission System Improvement Programme                                                                                                                                                                                               |
|     |         | countries that share the Lake Victoria Basin: Burundi, Kenya, Rwanda, Tanzania and Uganda.                                                                                                                 |                       | Japan         Construction works for transmission lines, expansion of substations and consulting services                                                                                                                    |         | Development Construction of 153km Mwingi-Kitui-Wote-Sultan Hamud line, extension of sub-station at Mwingi and construction of a                                                                                                                       |
|     |         | United East Africa Transit Improvement Programme (Eatip)/ East Africa Trade Facilitation Programme                                                                                                         |                       | Government of Kenya Municipal Programme (KMP)                                                                                                                                                                                |         | Bank (AfDB) new substation at Kitui                                                                                                                                                                                                                   |
|     |         | Kingdom         Infrastructure development at the Taveta and Busia border posts                                                                                                                            |                       | Sweden To support the Government of Kenya through strengthening local governance and improving urban                                                                                                                         |         | African Community Empowerment and Institutional Support Project (CEISP)                                                                                                                                                                               |
|     |         | World Bank Western Kenya Community Driven Development and Flood Mitigation Project                                                                                                                         |                       | service delivery                                                                                                                                                                                                             |         | Development         To help empower poor communities to access socio-economic services in order to reduce poverty and to improve the<br>management of local socio-economic development                                                                |
|     |         | The project comprises of community driven development. This will support community prioritized                                                                                                             |                       | Government of Kenya Informal Settlements Improvement Project (KISIP)                                                                                                                                                         |         | Government of Kenya Municipal Programme (KMP)                                                                                                                                                                                                         |
|     |         | investment projects to improve livelihoods and build demand and capacity for local level development                                                                                                       |                       | Sweden To strengthen institutions and programme management; invest in security of tenure; invest in infractive two and capile delivery and plan                                                                              |         | Sweden To support the Government of Kenya through strengthening local governance and improving urban service delivery                                                                                                                                 |
|     |         | - World Bank Energy Sector Recovery Project (ESRP)                                                                                                                                                         |                       | infrastructure and service delivery; and plan                                                                                                                                                                                |         |                                                                                                                                                                                                                                                       |
|     |         | Strengthening the energy sector regulator capacity to carry out an electricity tariff study and set power                                                                                                  |                       | for urban growth World Bank Kenya Informal Settlements Improvement Project (KISIP)                                                                                                                                           |         | Government of         Kenya Informal Settlements Improvement Project (KISIP)           Sweden         To strengthen institutions and programme management; invest in security of tenure; invest in infrastructure and service                         |
|     |         | tariffs and prepare the secondary legislation                                                                                                                                                              |                       | To strengthen institutions and programme management; invest in security of tenure; invest in                                                                                                                                 |         | delivery; and plan                                                                                                                                                                                                                                    |
|     |         |                                                                                                                                                                                                            |                       | infrastructure and service delivery : and plan for urban growth                                                                                                                                                              |         | for urban growth                                                                                                                                                                                                                                      |